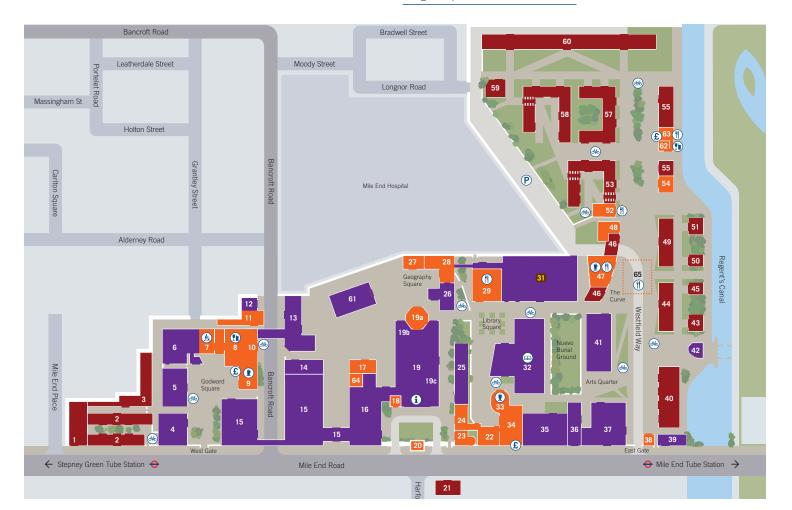

## Mile End Campus Map Index

| Educational / Research                        |    |
|-----------------------------------------------|----|
| ArtsOne                                       | 37 |
| ArtsTwo                                       | 35 |
| Arts Research Centre                          | 39 |
| The Bancroft Building                         | 31 |
| Bancroft Road<br>Teaching Rooms               | 10 |
| Computer Science                              | 6  |
| Engineering Building                          | 15 |
| Fogg Building                                 | 13 |
| G.O. Jones Building                           | 25 |
| Geography                                     | 26 |
| IRC                                           | 14 |
| Informatics Teaching<br>Laboratories          | 5  |
| Joseph Priestley Building                     | 41 |
| Library 👜                                     | 32 |
| Law                                           | 36 |
| Lock-keeper's Graduate<br>Centre              | 42 |
| Mathematical Sciences                         | 4  |
| Occupational Health<br>and Safety Directorate | 12 |
| The People's Palace/Great Hall                | 16 |
| Queens' Building (j)                          | 19 |
| Temporary Building                            | 61 |

| Residential           |    |
|-----------------------|----|
| Albert Stern Cottages | 3  |
| Albert Stern House    | 1  |
| Beaumont Court        | 53 |
| Chapman House         | 43 |
| Chesney House         | 45 |
| Creed Court           | 57 |
| France House          | 55 |
| Feilden House         | 46 |
| Hatton House          | 40 |
| Ifor Evans Place      | 2  |
| Lindop House          | 21 |
| Lodge House           | 50 |
| Lynden House          | 59 |
| Maurice Court         | 58 |
| Maynard House         | 44 |
| Pooley House          | 60 |
| Selincourt House      | 51 |
| Varey House           | 49 |

| Advice and Counselling Service                         | 27  |
|--------------------------------------------------------|-----|
| Santander Bank                                         | 62  |
| Bookshop 👜                                             | 22  |
| Careers Centre                                         | 19b |
| Clock Tower                                            | 20  |
| CopyShop                                               | 61  |
| The Curve 🛞 🕑                                          | 47  |
| Drapers Bar and Kitchen 🕦                              | 8   |
| Drunken Monkey 🛞                                       | 63  |
| Farmers Market<br>(every Thursday in term time)        | 65  |
| Ground Café (r)                                        | 33  |
| London Chamber Orchestra                               | 64  |
| The Hive                                               | 24  |
| Students' Union hub                                    | 34  |
| Infusion 🕐                                             | 9   |
| IT Services                                            | 19c |
| Mucci's 🛞                                              | 29  |
| Occupational Health Service/<br>Student Health Service | 28  |
| Octagon                                                | 19a |
| Police Box                                             | 38  |
| Post Room                                              | 17  |
| QMotion Fitness Centre 🖄                               |     |
| Sports Hall                                            | 7   |
| Residences Reception                                   | 54  |
| Security                                               | 18  |
| St Benet's Chapel                                      | 23  |
| Blomeley Centre                                        | 48  |
| Westfield Nursery                                      | 11  |
| Village Shop                                           | 52  |

**Facilities** 

## (i) Information

Visitors who require further information or assistance please go to the Main Reception in the Queens' Building.

- Please do not smoke on the campus.
- These premises are alarmed and monitored by CCTV, please call security on 020 7882 5000 for more information.
- Library/bookshop
- (b) Fitness centre
- 🕦 Bar
- Coffee place
- Eatery
- (P) Staff Car Park
- Hicycle Parking
- (£) Cash Machine